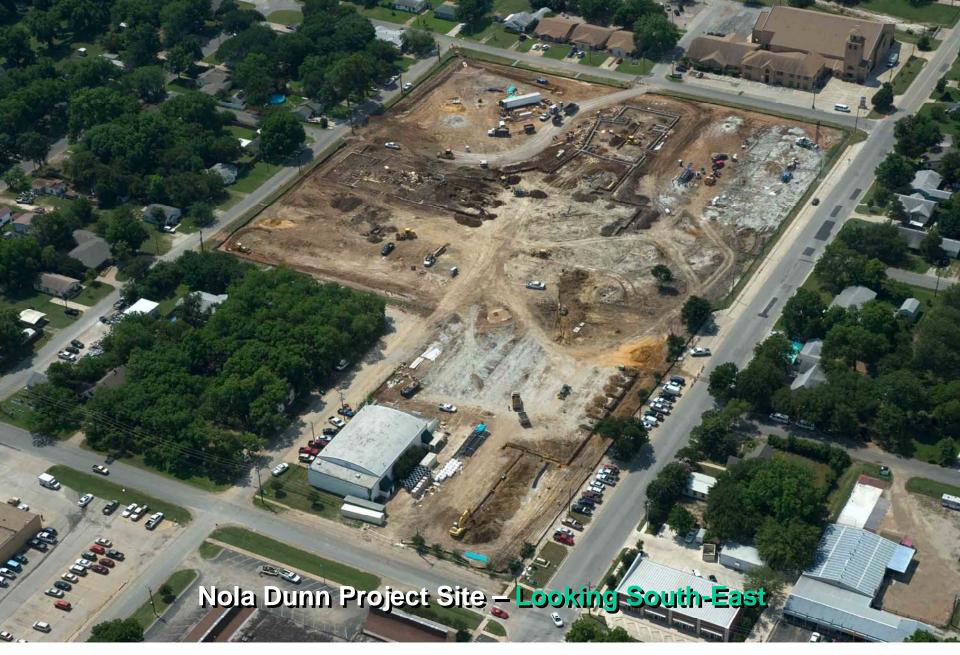

## Insulated Concrete Form (ICF) Wall Construction

The Academy at Nola Dunn Burleson ISD Burleson, Texas 7/7/09 - 1/7/10

Print # 0106 Date: 3/29/9

Print # 0009 Date: 5/8/9

Print # 0129 Date: 6/1/9

Print # 562 Date: 7/7/9