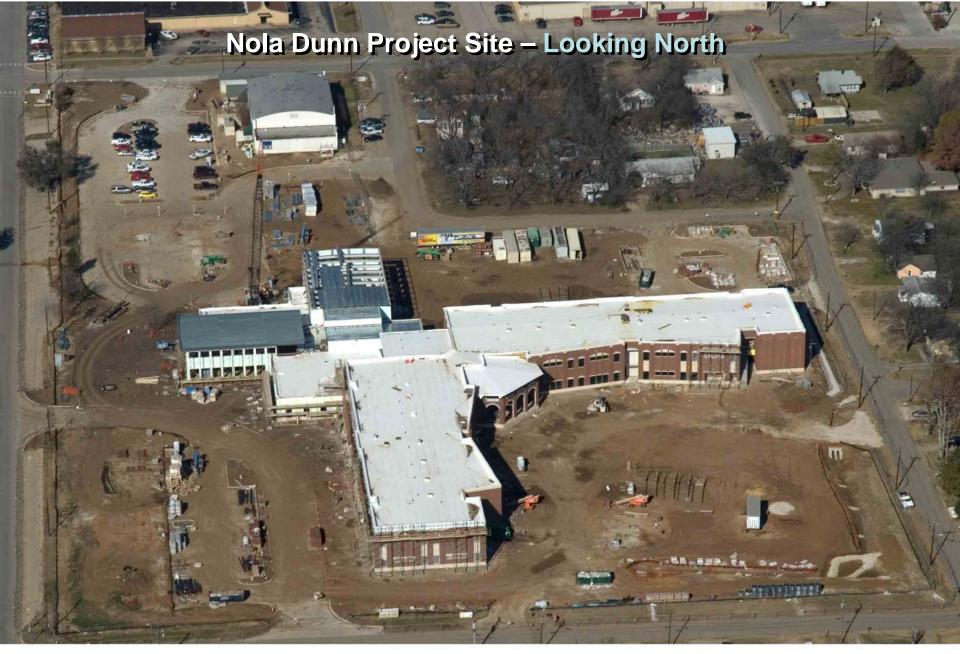

## Insulated Concrete Form (ICF) Wall Construction

The Academy at Nola Dunn Burleson ISD Burleson, Texas 7/7/09 - 1/7/10

Print # 0106 Date: 3/29/9

Print # 0009 Date: 5/8/9

Print # 0129 Date: 6/1/9

Print # 562 Date: 7/7/9