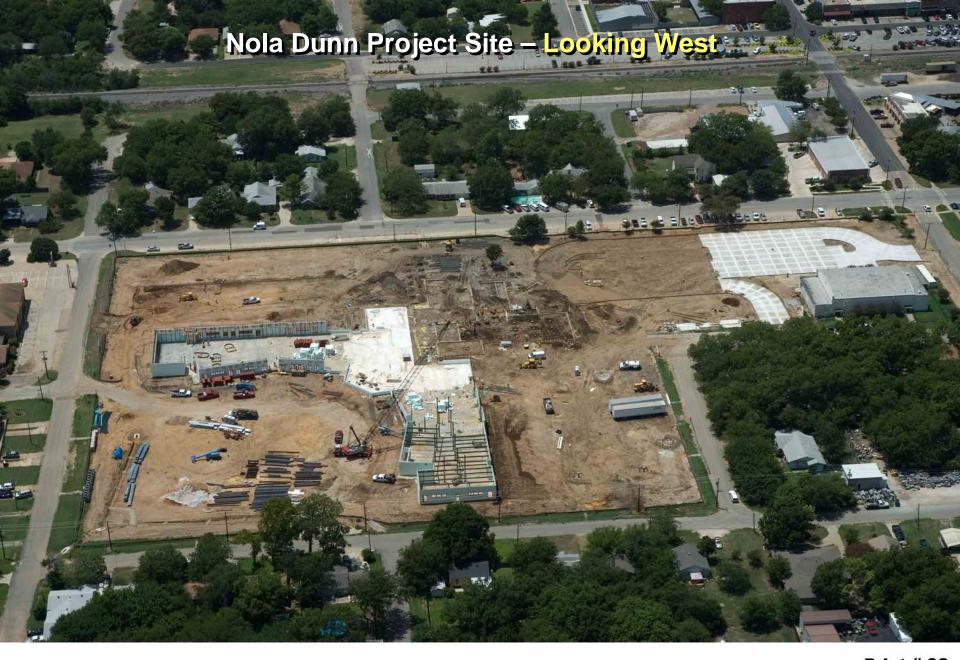

## Insulated Concrete Form (ICF) Wall Construction

The Academy at Nola Dunn Burleson ISD Burleson, Texas 7/7/09 - 1/7/10

Print # 0106 Date: 3/29/9

Print # 0009 Date: 5/8/9

Print # 0129 Date: 6/1/9

Print # 562 Date: 7/7/9