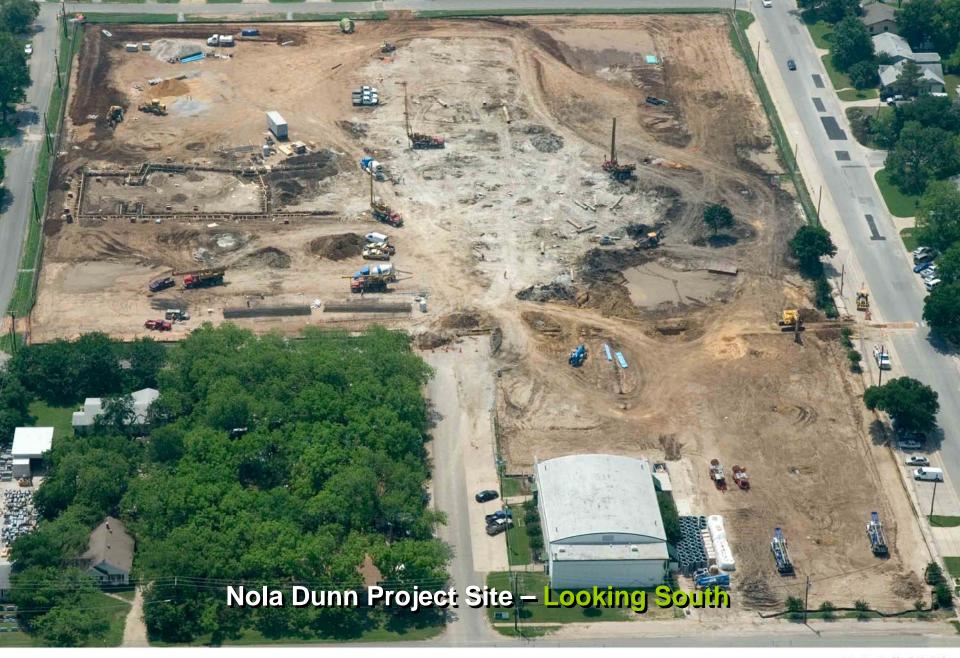

## Insulated Concrete Form (ICF) Wall Construction

The Academy at Nola Dunn Burleson ISD Burleson, Texas 7/7/09 - 1/7/10

Print # 0106 Date: 3/29/9

Print # 0009 Date: 5/8/9

Print # 0129 Date: 6/1/9

Print # 562 Date: 7/7/9