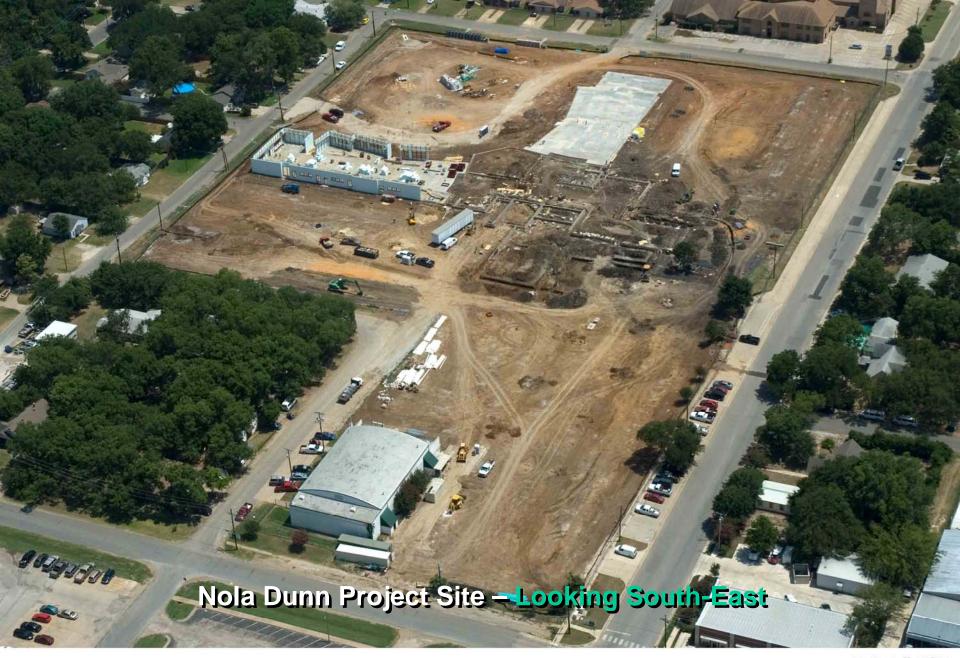

## Insulated Concrete Form (ICF) Wall Construction

The Academy at Nola Dunn Burleson ISD Burleson, Texas 7/7/09 - 1/7/10

Print # 0106 Date: 3/29/9

Print # 0009 Date: 5/8/9

Print # 0129 Date: 6/1/9

Print # 562 Date: 7/7/9