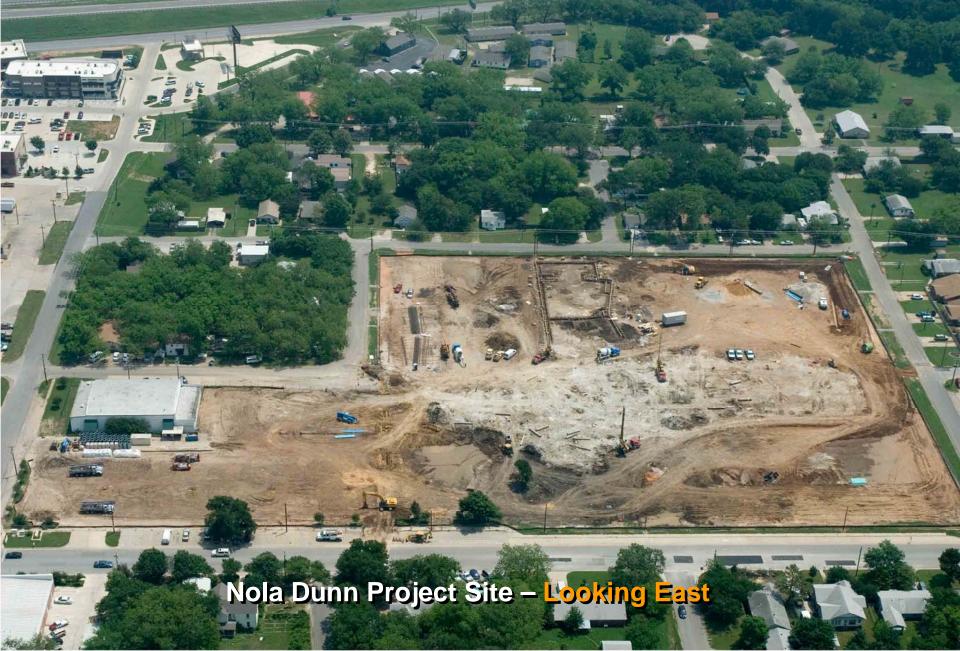

## Insulated Concrete Form (ICF) Wall Construction

The Academy at Nola Dunn Burleson ISD Burleson, Texas 7/7/09 - 1/7/10

Print # 0106 Date: 3/29/9

Print # 0009 Date: 5/8/9

Print # 0129 Date: 6/1/9

Print # 562 Date: 7/7/9