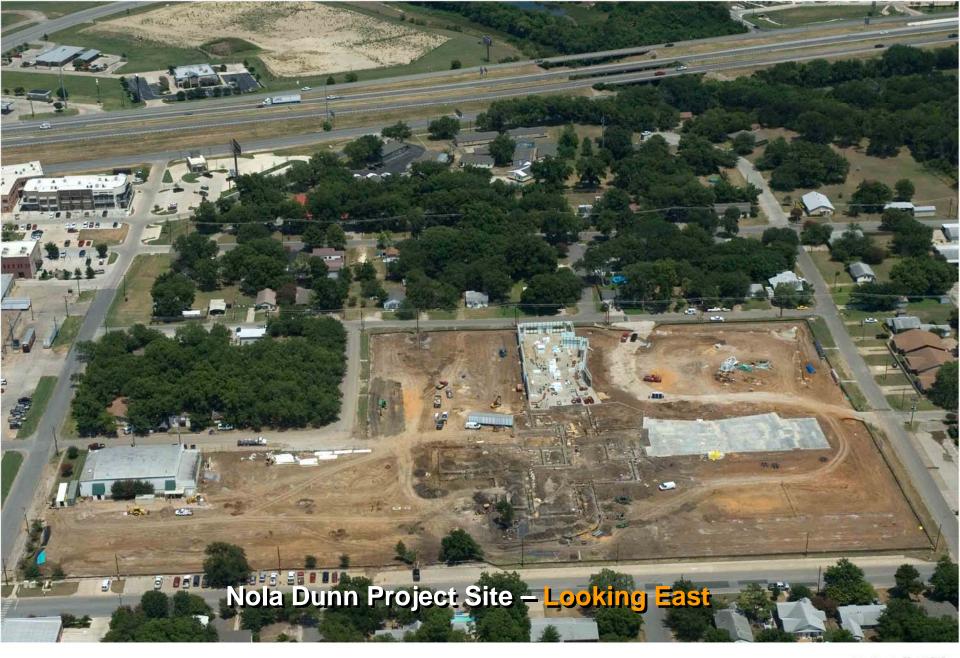

## Insulated Concrete Form (ICF) Wall Construction

The Academy at Nola Dunn Burleson ISD Burleson, Texas 7/7/09 - 1/7/10

Print # 0106 Date: 3/29/9

Print # 0009 Date: 5/8/9

Print # 0129 Date: 6/1/9

Print # 562 Date: 7/7/9