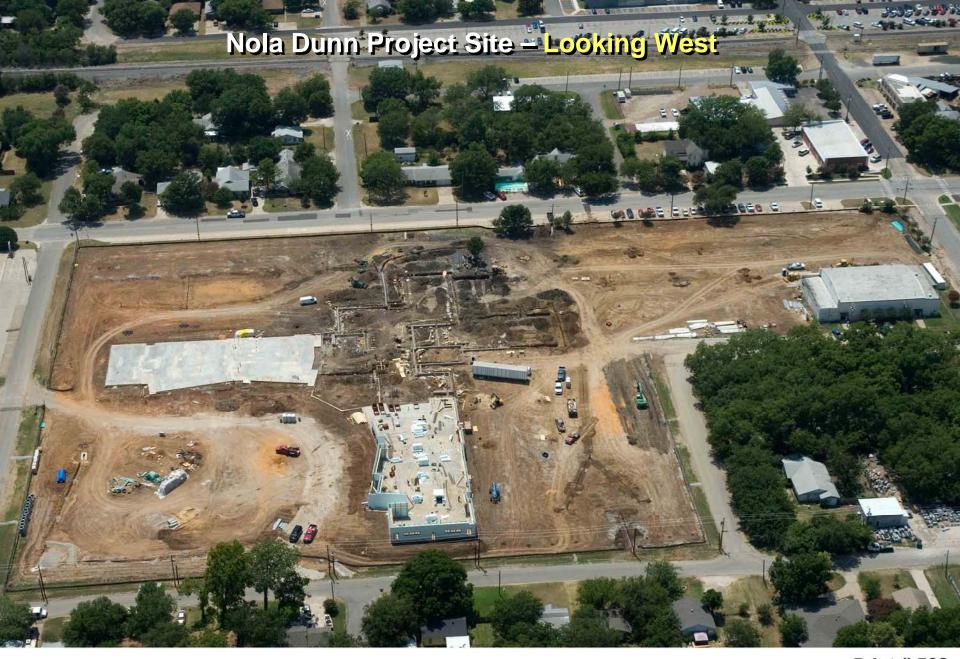

## Insulated Concrete Form (ICF) Wall Construction

The Academy at Nola Dunn Burleson ISD Burleson, Texas 7/7/09 - 1/7/10

Print # 0106 Date: 3/29/9

Print # 0009 Date: 5/8/9

Print # 0129 Date: 6/1/9

Print # 562 Date: 7/7/9