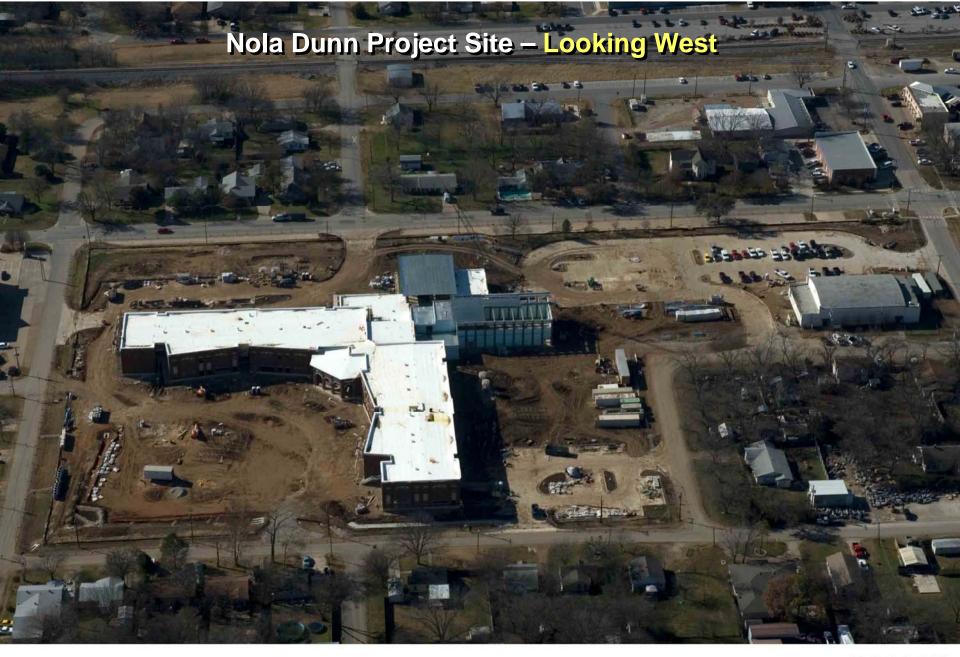

## Insulated Concrete Form (ICF) Wall Construction

The Academy at Nola Dunn Burleson ISD Burleson, Texas 7/7/09 - 1/7/10

Print # 0106 Date: 3/29/9

Print # 0009 Date: 5/8/9

Print # 0129 Date: 6/1/9

Print # 562 Date: 7/7/9