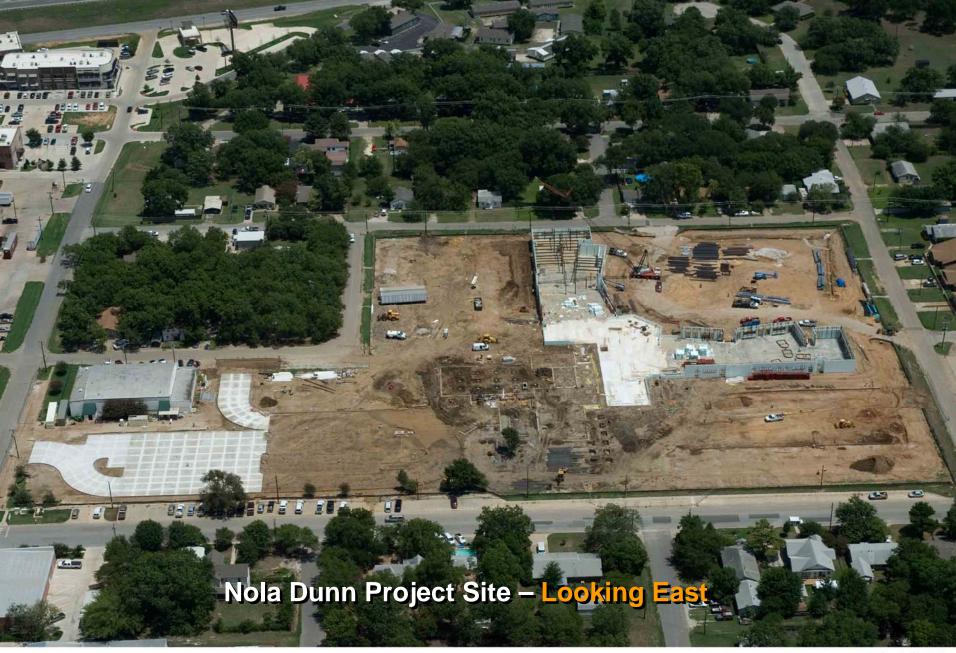

## Insulated Concrete Form (ICF) Wall Construction

The Academy at Nola Dunn Burleson ISD Burleson, Texas 7/7/09 - 1/7/10