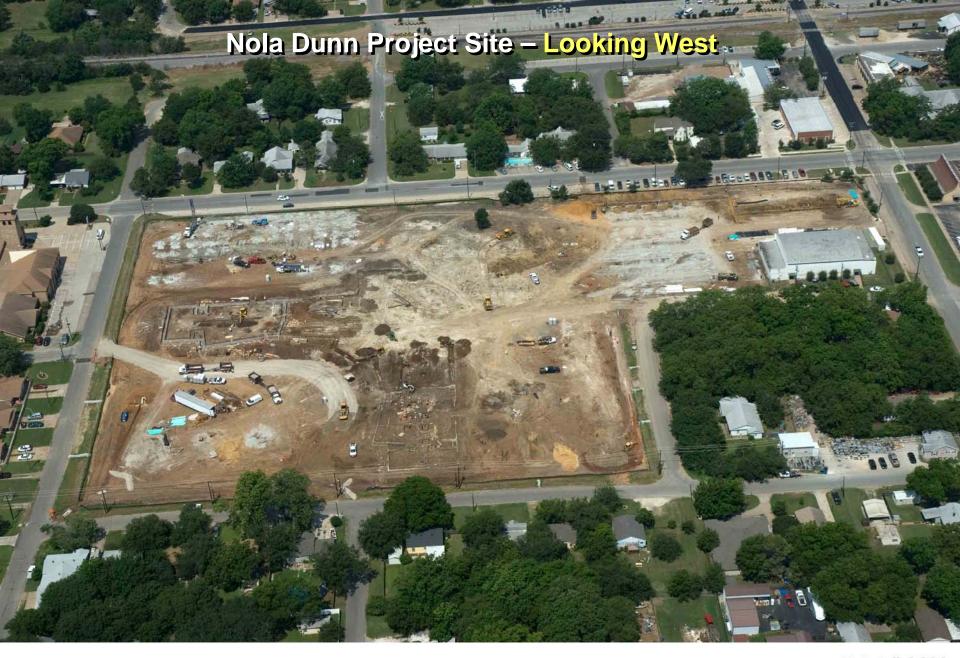

## Insulated Concrete Form (ICF) Wall Construction

The Academy at Nola Dunn Burleson ISD Burleson, Texas 7/7/09 - 1/7/10

Print # 0106 Date: 3/29/9

Print # 0009 Date: 5/8/9

Print # 0129 Date: 6/1/9

Print # 562 Date: 7/7/9